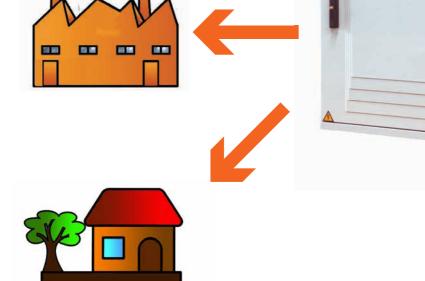

## VOLTAGE REGULATORS

H D M E S: This equipment is designed for installation at the home entrance to regulate house voltage using just one device.

**FACTURIES:** The equipment can be installed in factories to feed electronic components, machines, etc.